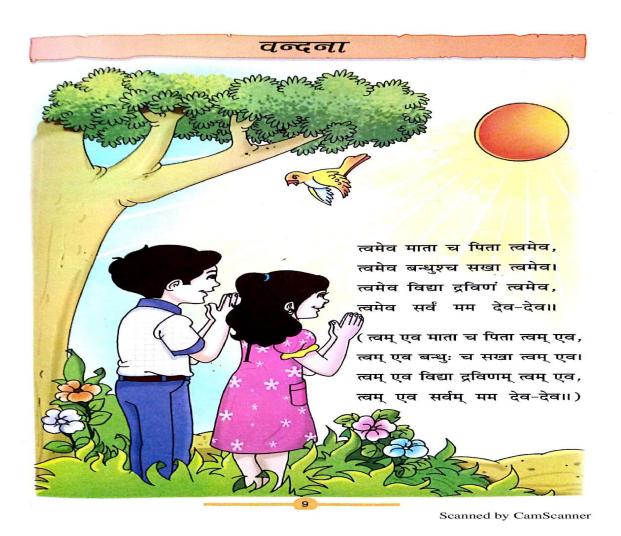

# शब्दार्थाः

वन्दना = वन्दना (Prayer); त्वम् = तुम (You); एव = ही (Only); बन्धुः = रिश्तेदार (Relative); सखा = मित्र (Friend); विद्या = ज्ञान (Knowledge); द्रविणम् = धन (Money); सर्वम् = सब कुछ (Everything); मम = मेरे (My); देव-देव = देवों के देव (God of gods); गुरुः = गुरु (Teacher); ब्रह्मा = ब्रह्मा (Brahman–The Creator); विष्णुः = विष्णु (Vishnu–The Preserver); महेश्वरः = शिव (Shiva–The Destroyer); साक्षात् = प्रत्यक्ष (Apparent); पर-ब्रह्म = परमात्मा (God); तस्मै = उस (को) ((To) that); श्री गुरवे = गुरु को (To the teacher); नमः = नमस्कार (Salutation)।