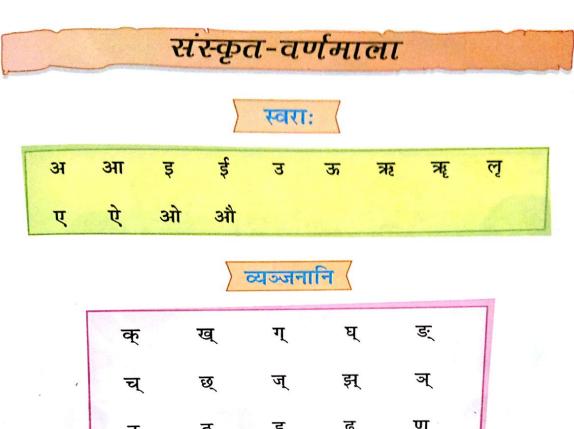

#### III. Read & Practice all Alphabets with Right hand.

ढ् ण् ड् ठ् ट् ध् न् द् थ् त् ब् भ् म् फ् प् व् ल् Ţ य् स् ह् ष् श्

Scanned by CamScanner