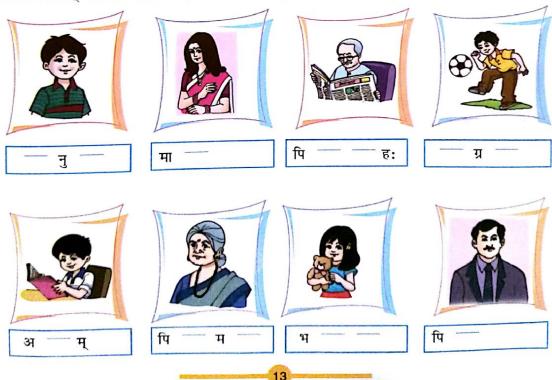

#### शब्दार्थाः

परिवार: = परिवार (Family); भगिनी = बहन (Sister); अनुजः = छोटा भाई (Younger brother); अग्रजः = बड़ा भाई (Elder brother); पितामहः = दादा (Grandfather (paternal); पितामही = दादी (Grandmother (paternal); मातामहः = नाना (Grandfather (maternal); मातामही = नानी (Grandmother (maternal)

### समेटिव असेसमेन्ट (संकलनात्मक-मूल्यांकनम्)

कस्य चित्रम् अस्ति? लिखत। (किसका चित्र है? लिखो।)