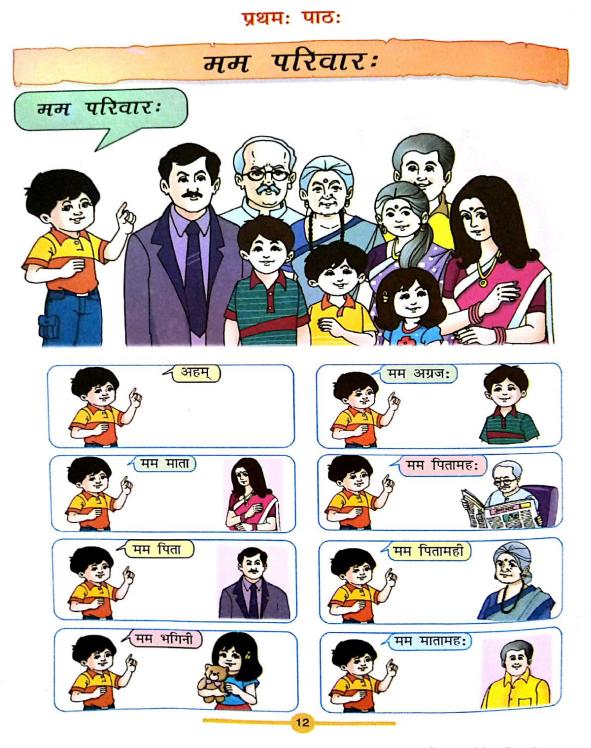

#### शब्दार्थाः

परिवार: = परिवार (Family); भगिनी = बहन (Sister); अनुजः = छोटा भाई (Younger brother); अग्रजः = बड़ा भाई (Elder brother); पितामहः = दादा (Grandfather (paternal); पितामही = दादी (Grandmother (paternal); मातामहः = नाना (Grandfather (maternal); मातामही = नानी (Grandmother (maternal)